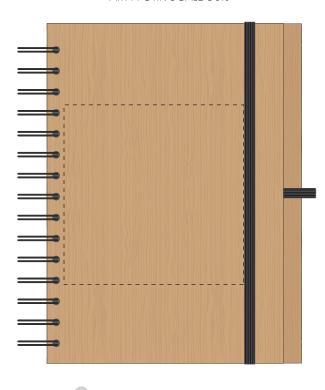

#### ARTWORK SCALE 50%

Product Image for visualisation - colours may vary

CENTRED TO PRINT AREA

CENTRED TO NOTEBOOK

# The dashed line is to demonstrate print area and will not appear on your printed item

| Max engrave a | (95mm |      |        |
|---------------|-------|------|--------|
| <br>          | <br>  | <br> |        |
|               |       |      | <br>   |
| <br>          |       |      |        |
| <br>          |       |      | <br>   |
| 1<br>1<br>1   |       |      | <br>   |
| !<br>         |       |      |        |
| I<br>I<br>I   |       |      | <br>   |
| '<br>         |       |      |        |
| I<br>I<br>I   |       |      | <br>   |
| 1<br>         |       |      |        |
| <br>          |       |      | 1      |
| 1<br>         |       |      | <br>   |
| 1<br>1<br>1   |       |      | i<br>! |
| '             | <br>  | <br> |        |